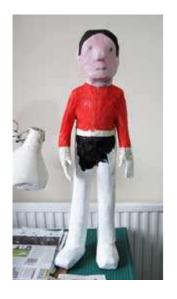

The extra length of jacket and final details were applied to make a smart Coldstream Guard.

A cardboard roof was made for the sentry box. An arch was cut in the front; the figure and the sentry box were painted white before applying colours.