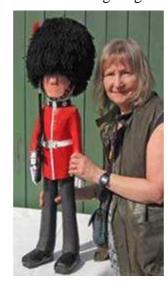

The extra length of jacket and final details were applied to make a smart Coldstream Guard.

A cardboard roof was made for the sentry box. An arch was cut in the front; the figure and the sentry box were painted white before applying colours.

The finished sentry box completes the project.

The photographs above show how an empty vacuum cleaner box became a sentry box for a Coldstream Guard.