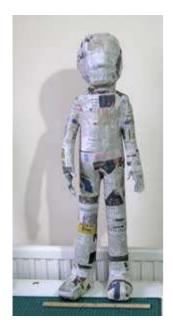

## **Guardsman and Sentry Box**

Basic colours were applied to the figure.

A shell for the bearskin was cut to fit the head, from a shape made by covering a balloon with several layers of glued paper. This was painted black and tufts of wool were glued on with a hot glue gun.