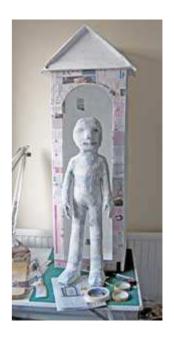

## **Guardsman and Sentry Box**

Basic colours were applied to the figure.

A shell for the bearskin was cut to fit the head, from a shape made by covering a balloon with several layers of glued paper. This was painted black and tufts of wool were glued on with a hot glue gun.

The extra length of jacket and final details were applied to make a smart Coldstream Guard.

A cardboard roof was made for the sentry box. An arch was cut in the front; the figure and the sentry box were painted white before applying colours.