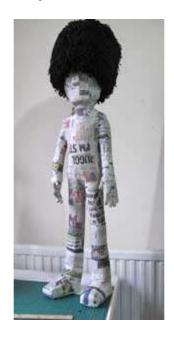

## **Guardsman and Sentry Box**

Basic colours were applied to the figure.

A shell for the bearskin was cut to fit the head, from a shape made by covering a balloon with several layers of glued paper. This was painted black and tufts of wool were glued on with a hot glue gun.