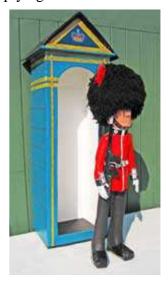

The finished sentry box completes the project.

The photographs above show how an empty vacuum cleaner box became a sentry box for a Coldstream Guard.